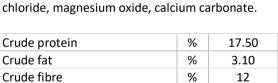

Crude ash

| .,.50 | Name of the last o |
|-------|--------------------------------------------------------------------------------------------------------------------------------------------------------------------------------------------------------------------------------------------------------------------------------------------------------------------------------------------------------------------------------------------------------------------------------------------------------------------------------------------------------------------------------------------------------------------------------------------------------------------------------------------------------------------------------------------------------------------------------------------------------------------------------------------------------------------------------------------------------------------------------------------------------------------------------------------------------------------------------------------------------------------------------------------------------------------------------------------------------------------------------------------------------------------------------------------------------------------------------------------------------------------------------------------------------------------------------------------------------------------------------------------------------------------------------------------------------------------------------------------------------------------------------------------------------------------------------------------------------------------------------------------------------------------------------------------------------------------------------------------------------------------------------------------------------------------------------------------------------------------------------------------------------------------------------------------------------------------------------------------------------------------------------------------------------------------------------------------------------------------------------|
| 3.10  |                                                                                                                                                                                                                                                                                                                                                                                                                                                                                                                                                                                                                                                                                                                                                                                                                                                                                                                                                                                                                                                                                                                                                                                                                                                                                                                                                                                                                                                                                                                                                                                                                                                                                                                                                                                                                                                                                                                                                                                                                                                                                                                                |
| 12    | 4                                                                                                                                                                                                                                                                                                                                                                                                                                                                                                                                                                                                                                                                                                                                                                                                                                                                                                                                                                                                                                                                                                                                                                                                                                                                                                                                                                                                                                                                                                                                                                                                                                                                                                                                                                                                                                                                                                                                                                                                                                                                                                                              |
| 7.40  | 100                                                                                                                                                                                                                                                                                                                                                                                                                                                                                                                                                                                                                                                                                                                                                                                                                                                                                                                                                                                                                                                                                                                                                                                                                                                                                                                                                                                                                                                                                                                                                                                                                                                                                                                                                                                                                                                                                                                                                                                                                                                                                                                            |
|       | 1000                                                                                                                                                                                                                                                                                                                                                                                                                                                                                                                                                                                                                                                                                                                                                                                                                                                                                                                                                                                                                                                                                                                                                                                                                                                                                                                                                                                                                                                                                                                                                                                                                                                                                                                                                                                                                                                                                                                                                                                                                                                                                                                           |

#### **COMPLETE ANALYSIS**

| Analytical constituents |   |                                   | Nutritional additives (/kg)                      |      |       |
|-------------------------|---|-----------------------------------|--------------------------------------------------|------|-------|
| Crude protein           | % | 17.50                             | Vitamin A                                        | UI   | 10000 |
| Crude fat               | % | 3.10                              | Vitamin D3                                       | UI   | 2000  |
| Crude fiber             | % | 12                                | Vitamin E                                        | UI   | 20    |
| Crude ash               | % | 7.40                              | Copper ((II) sulphate pentahydrate)              | mg   | 20    |
| Calcium                 | % | 0.75                              | Iron ((II) sulphate monhydrate)                  | mg   | 27    |
| Phosphorus              | % | 0.51                              | Manganese ((II) oxide)                           | mg   | 40    |
| Magnesium               | % | 0.57                              | Zinc (oxide)                                     | mg   | 67    |
| Sodium                  | M | 0.33                              | Cobalt (coated granulated cobalt (II) carbonate) | mg   | 0.40  |
|                         |   |                                   | Selenium (sodium selenite)                       | mg   | 0.40  |
| Calculated values (/kg) |   | lodine (calcium iodate waterfree) | mg                                               | 1.30 |       |
| VEM                     |   | 860                               |                                                  |      |       |
| CVE                     | g | 100                               |                                                  |      |       |
|                         |   |                                   |                                                  |      |       |
|                         |   |                                   |                                                  |      |       |
|                         |   |                                   |                                                  |      |       |
|                         |   |                                   |                                                  |      |       |
|                         |   |                                   |                                                  |      |       |
|                         |   |                                   |                                                  |      |       |
|                         |   |                                   |                                                  |      |       |
|                         |   |                                   |                                                  |      |       |
|                         |   |                                   |                                                  |      |       |
|                         |   |                                   |                                                  |      |       |